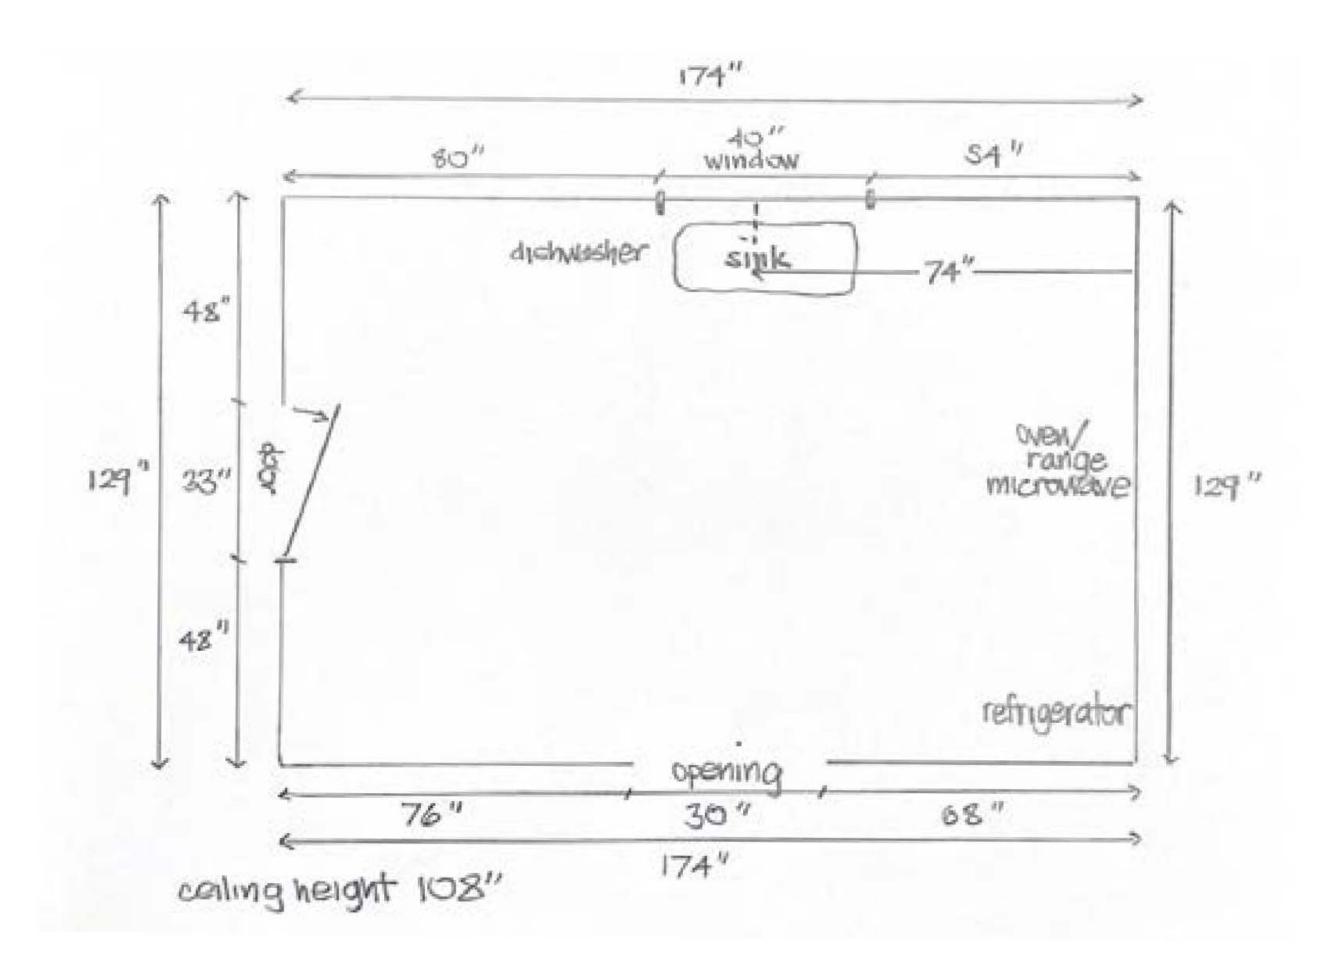

# how to measure for your NEW KITCHEN & BATH

- All you need is tape measure, pencil and piece of paper.
- Starting in a corner, select a wall to measure.
- Note the total length of the wall plus every item on that wall and distances between.
- Repeat for all walls until everything is marked on your sketch.
- · Note heights for door openings, windows, floor to ceiling and floor to soffit (if applicable).
- · For windows, measure outside of casing to outside of casing.
- · For doors, mark direction of door swing.
- Mark locations of sink and appliances.
- · Mark locations of outlets and light switches if possible.

## **KITCHEN** floor plan